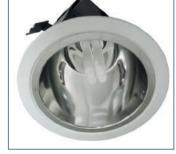

## Recessed Downlight with Vertical Lamp Position

Ursa 118 I22 SOP

Ursa 118 I22

**Type:** Recessed downlight with vertical lamp position for compact fluorescent lamps.

**Specification:** Glossy aluminium reflector with white powder coated steel ring.

Body in steel in white finish, gearbox in grey finish. Luminaire is plastic-wrapped and boxed individually.

**Installation:** Suitable for plasterboard or similar types of ceiling, requires a cut-out.

**Application:** Indoor. Decorative lighting for shops, displays, interiors, offices, receptions and other public areas.