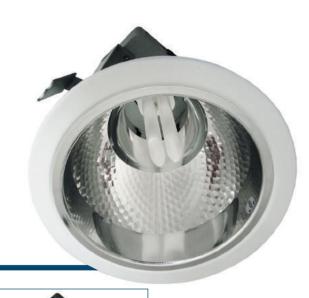

## Recessed Downlight with Vertical Lamp Position

Ursa 118 I22 SOP

Ursa 118 I22

**Type:** Recessed downlight with vertical lamp position for compact fluorescent lamps.

**Specification:** Glossy aluminium reflector with white powder coated steel ring.

Body in steel in white finish, gearbox in grey finish. Luminaire is plastic-wrapped and boxed individually.

**Installation:** Suitable for plasterboard or similar types of ceiling, requires a cut-out.

**Application:** Indoor. Decorative lighting for shops, displays, interiors, offices, receptions and other public areas.