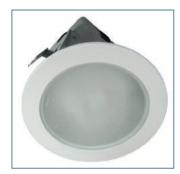

## Recessed Downlight with Vertical Lamp Position

Ursa 118 I22 SOP

Ursa 118 I22

**Type:** Recessed downlight with vertical lamp position for compact fluorescent lamps.

**Specification:** Glossy aluminium reflector with white powder coated steel ring.

Body in steel in white finish, gearbox in grey finish. Luminaire is plastic-wrapped and boxed individually.

**Installation:** Suitable for plasterboard or similar types of ceiling, requires a cut-out.

**Application:** Indoor. Decorative lighting for shops, displays, interiors, offices, receptions and other public areas.

## Options available on request:

Emergency version 1 hour

EMG

HF - High Frequency control gear EM3 - Emergency version 3 hours

DIM - Dimmable ballast FCT - Faceted reflector

SDIM - Switch-control/dimming SOP - Surface frosted glass cover (IP44)