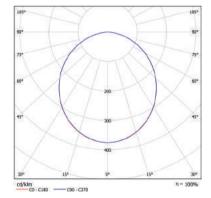

|
| BLT     | - | Bluetooth unit (for wireless control via mobile device) |
| EMG     | _ | Emergency version 1 hour                                |
| EM3     | - | Emergency version 3 hours                               |
| OP LT80 | - | Opal diffuser with 80% light transmission               |
| W625    | - | To fit 625x625 suspended ceiling (subject to minimum    |
|         |   | quantity)                                               |
| IP44    | - | IP44 protection degree                                  |
| RAL     | - | RAL colours                                             |
| T830    | - | Colour temperature 3000K                                |
| T840    | - | Colour temperature 4000K                                |

## CORONA R LED1X4300 D071 T840 OP LT80