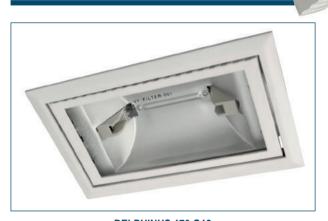

Adjustable Rectangular Downlight for Discharge Lamps

## **DELPHINUS 170 018**

Type: A range of rectangular adjustable downlights for discharge lamps.

Specification: Aluminium reflector with tempered glass cover.
Body in cast aluminium in white finish, gearbox in black finish.
Luminaire is plastic-wrapped and boxed individually.

Installation: Suitable for plasterboard or similar types of ceiling, requires a cut-out.

Application: Indoor. Decorative lighting for shops, displays, interiors, offices, receptions and other public areas.