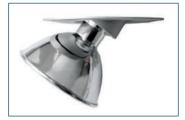

## **ATTIS**

Recessed Adjustable Luminaire with Symmetric Reflector

Type: A discharge recessed luminaire designed for the accent lighting. Luminare could be 120° far and wide adjusted without removing or disconnecting system from power network.

Specification: Specular aluminium reflector with tempered glass cover.
Die-cast aluminium housing, grey powder coated. Protection degree IP20.
Luminaire is plastic-wrapped and packed separately.

Installation: Suitable for plasterboard or similar types of ceiling, requires a cut-out.