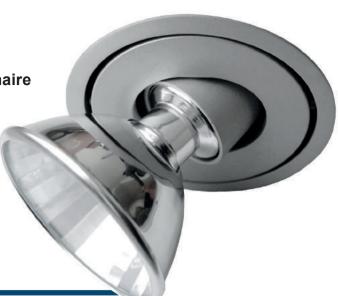

## **ATTIS**

Recessed Adjustable Luminaire with Symmetric Reflector

Type: A discharge recessed luminaire designed for the accent lighting. Luminare could be 120° far and wide adjusted without removing or disconnecting system from power network.

Specification: Specular aluminium reflector with tempered glass cover.
Die-cast aluminium housing, grey powder coated. Protection degree IP20.
Luminaire is plastic-wrapped and packed separately.

Installation: Suitable for plasterboard or similar types of ceiling, requires a cut-out.